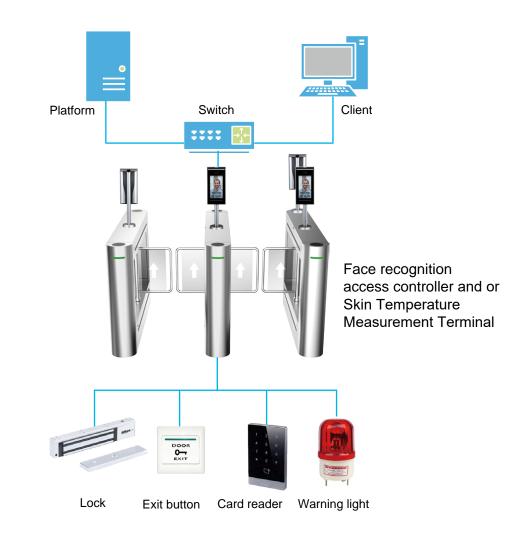

#### INS7223FT

Face Recognition and or Skin Temperature Measurement Terminal

## Unify your Security Solution

This terminal has a 2MP CMOS with WDR camera embedded in a 7-inch LCD curved screen. Everything you record can be stored directly on the terminal. We are talking about 100,000 users, 100,000 snapshots, 300,000 data records and much more!

## Application



# **Technical Specifications**

| System                     |                                                                                                         |  |
|----------------------------|---------------------------------------------------------------------------------------------------------|--|
| Temperature Monitoring     | Measurement distance: 0.3m-1.8m,<br>Temperature range: 30°C~45°C, Accuracy: 0.1 °C, Error range ≤ 0.5°C |  |
| OSDP Protocol              | Yes                                                                                                     |  |
| Interoperability           | ONVIF; CGI                                                                                              |  |
| SDK and API                | Support SDK