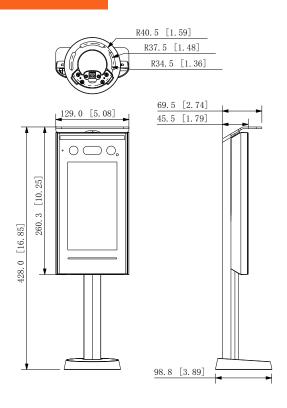

### **Dimensions (mm)**

www.inaxsys.com

.1.514.648.6648

## **Technical Specifications**

| Port                |                                                                      |
|---------------------|----------------------------------------------------------------------|
| RS-485              | 1                                                                    |
| RS-232              | 1                                                                    |
| Wiegand             | 1 (input or output)                                                  |
| USB                 | 2 USB2.0 port                                                        |
| Ethernet            | 1 1000M Ethernet Port<br>1 10M/100M Ethernet Port                    |
| Alarm Input         | 1 (Switch quantity)                                                  |
| Alarm Output        | 1 (Relay)                                                            |
| Alarm Linkage       | Yes                                                                  |
| Exit Button         | 2                                                                    |
| Lock Control        | 2                                                                    |
| Alarm               | Anti-Passback, Tamper, Duress                                        |
| General             |                                                                      |
| Power Supply        | DC 12V 2A (provided)                                                 |
| Power Consumption   | 24W                                                                  |
| Working Environment | -30°C to +60°C (-22°F to +140°F), less than 90% (indoor and outdoor) |
| Ingress Protection  | IP65                                                                 |
| Weight              | 3.0kg (6.61 lb)                                                      |
| Dimensions          | 428.0mm×129.0mm×98.8mm(16.85"×5.08"×3.89")                           |